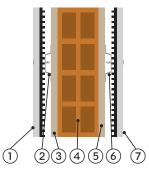

#### **DAMPWALL AR 10**

 $\Delta Rw = 12 dB$ Sound reduction index

12.5 mm placterboard of

12.5 mm plasterboard sheet 10 mm ribbed rubber, density 720 kg/m³

- ② Metal profile
- (3) Plaster
- (4) Hollow brick wall
- (5) Plaster
- 6 Metal profile
- 7 DAMPWALL AR 10

12.5 mm plasterboard sheet 10 mm ribbed rubber, density 720 kg/m³

 $\Delta Rw = 18 dB$ Sound reduction index

Hollow brick wall

Plaster

Metal profile

DAMPWALL AR 10

FOR THE SMOOTH RUBBER VERSION, DAMPWALL AL, PLEASE CONTACT THE COMPANY