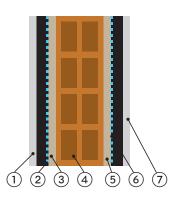

#### DAMPWALL AR 10

 $\Delta Rw = 7 dB$ Sound reduction index

Test report No. 11-4569-003

1 DAMPWALL AR 10 12.5 mm plasterboard sheet 10 mm ribbed rubber, density 720 kg/m³

- 2 Cement glue
- 3 Plaster
- 4 Hollow brick wall
- 5 Plaster
- 6 Cement glue
- DAMPWALL AR 10 12.5 mm plasterboard sheet 10 mm ribbed rubber, density 720 kg/m³

 $\Delta Rw = 10 dB$ Sound reduction index

Test report No. 11-4569-004