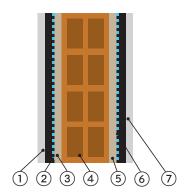

#### **DAMPWALL AR 15**

 $\Delta Rw = 9 dB$ Sound reduction index

Test report No. 11-4569-001

- DAMPWALL AR 15
   12.5 mm plasterboard sheet
   15 mm ribbed rubber, density 720 kg/m³
- 2 Cement glue
- (3) Plaster
- 4 Hollow brick wall
- (5) Plaster
- 6 Cement glue
- 7 **DAMPWALL AR 15**12.5 mm plasterboard sheet
  15 mm ribbed rubber, density 720 kg/m³

 $\Delta Rw = 14 dB$ Sound reduction index

Test report No. 11-4569-002