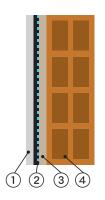

#### **DAMPWALL AR 10**

 $\Delta Rw = 12 dB$ Sound reduction index

12.5 mm placterboard of

12.5 mm plasterboard sheet 10 mm ribbed rubber, density 720 kg/m³

- ② Metal profile
- (3) Plaster
- (4) Hollow brick wall
- (5) Plaster
- 6 Metal profile
- 7 DAMPWALL AR 10

12.5 mm plasterboard sheet 10 mm ribbed rubber, density 720 kg/m³

 $\Delta Rw = 18 dB$ Sound reduction index

Hollow brick wall

Plaster

Metal profile

DAMPWALL AR 10

FOR THE SMOOTH RUBBER VERSION, DAMPWALL AL, PLEASE CONTACT THE COMPANY