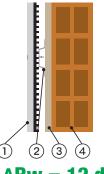

#### DAMPWALL AR 10

 $\Delta Rw = 7 dB$ Sound reduction index

Test report No. 11-4569-003

1 DAMPWALL AR 10 12.5 mm plasterboard sheet 10 mm ribbed rubber, density 720 kg/m³

- 2 Cement glue
- 3 Plaster
- 4 Hollow brick wall
- 5 Plaster
- 6 Cement glue
- DAMPWALL AR 10 12.5 mm plasterboard sheet 10 mm ribbed rubber, density 720 kg/m³

 $\Delta Rw = 10 dB$ Sound reduction index

Test report No. 11-4569-004