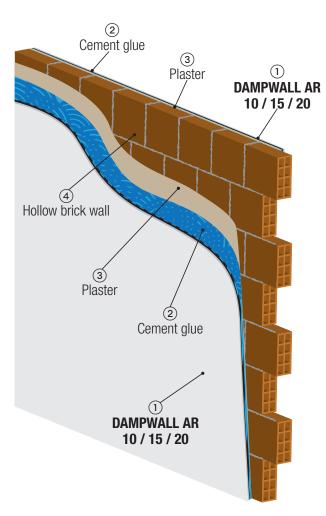

#### **DAMPWALL AR 15**

 $\Delta Rw = 9 dB$ Sound reduction index

Test report No. 11-4569-001

- DAMPWALL AR 15
   12.5 mm plasterboard sheet
   15 mm ribbed rubber, density 720 kg/m³
- 2 Cement glue
- (3) Plaster
- 4 Hollow brick wall
- (5) Plaster
- 6 Cement glue
- 7 **DAMPWALL AR 15**12.5 mm plasterboard sheet
  15 mm ribbed rubber, density 720 kg/m³

 $\Delta Rw = 14 dB$ Sound reduction index

Test report No. 11-4569-002