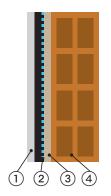

#### **DAMPWALL AR 10**

 $\Delta Rw = 12 dB$ Sound reduction index

12.5 mm placterboard of

12.5 mm plasterboard sheet 10 mm ribbed rubber, density 720 kg/m³

- ② Metal profile
- (3) Plaster
- (4) Hollow brick wall
- (5) Plaster
- 6 Metal profile
- 7 DAMPWALL AR 10

12.5 mm plasterboard sheet 10 mm ribbed rubber, density 720 kg/m³

 $\Delta Rw = 18 dB$ Sound reduction index

Hollow brick wall

Plaster

Metal profile

DAMPWALL AR 10

FOR THE SMOOTH RUBBER VERSION, DAMPWALL AL, PLEASE CONTACT THE COMPANY