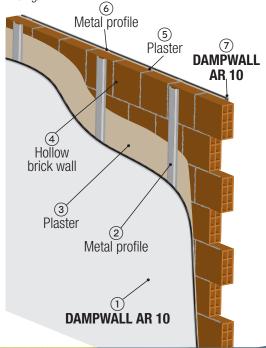

#### **DAMPWALL AR 10**

 $\Delta Rw = 12 dB$ Sound reduction index

12.5 mm placterboard of

12.5 mm plasterboard sheet 10 mm ribbed rubber, density 720 kg/m³

- ② Metal profile
- (3) Plaster
- (4) Hollow brick wall
- (5) Plaster
- 6 Metal profile
- 7 DAMPWALL AR 10

12.5 mm plasterboard sheet 10 mm ribbed rubber, density 720 kg/m³

 $\Delta Rw = 18 dB$ Sound reduction index

Hollow brick wall

Plaster

Metal profile

DAMPWALL AR 10

FOR THE SMOOTH RUBBER VERSION, DAMPWALL AL, PLEASE CONTACT THE COMPANY