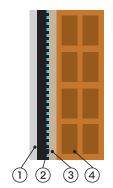

## **DAMPWALL AR 20**

 $\Delta Rw = 11 dB$ Sound reduction index

- DAMPWALL AR 20
   12.5 mm plasterboard sheet
   20 mm ribbed rubber, density 720 kg/m³
- (2) Cement glue
- (3) Plaster
- (4) Hollow brick wall
- (5) Plaster
- 6 Cement glue
- DAMPWALL AR 20 12.5 mm plasterboard sheet 20 mm ribbed rubber, density 720 kg/m³

 $\Delta Rw = 17 dB$ Sound reduction index

<sup>\*</sup> each sheet requires mechanical fastening with 2 dowels

<sup>\*</sup> each sheet requires mechanical fastening with 2 dowels

<sup>\*</sup> each sheet requires mechanical fastening with 2 dowels