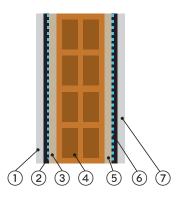

#### DAMPWALL AR 10

 $\Delta Rw = 7 dB$ Sound reduction index

Test report No. 11-4569-003

1 DAMPWALL AR 10 12.5 mm plasterboard sheet 10 mm ribbed rubber, density 720 kg/m³

- 2 Cement glue
- 3 Plaster
- 4 Hollow brick wall
- 5 Plaster
- 6 Cement glue
- DAMPWALL AR 10 12.5 mm plasterboard sheet 10 mm ribbed rubber, density 720 kg/m³

 $\Delta Rw = 10 dB$ Sound reduction index

Test report No. 11-4569-004