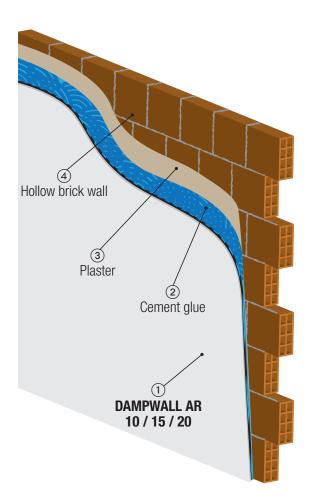

#### DAMPWALL AR 10

 $\Delta Rw = 7 dB$ Sound reduction index

Test report No. 11-4569-003

1 DAMPWALL AR 10 12.5 mm plasterboard sheet 10 mm ribbed rubber, density 720 kg/m³

- 2 Cement glue
- 3 Plaster
- 4 Hollow brick wall
- 5 Plaster
- 6 Cement glue
- DAMPWALL AR 10 12.5 mm plasterboard sheet 10 mm ribbed rubber, density 720 kg/m³

 $\Delta Rw = 10 dB$ Sound reduction index

Test report No. 11-4569-004