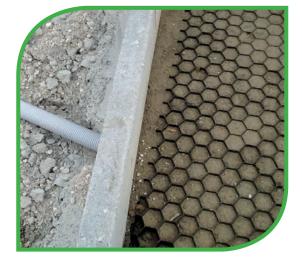

The product is extremely quick and easy to lay, as each element is equipped with a special locking system.

GREEN PARKING's stability is due to the correct sizing of the substrate, calculated based on the capacity of the ground.

The plastic element called MARGHERITA, which should be pressed into the cells of «GREEN PARKING», allows you to define vehicle parking areas

Considering its compact size (40x40x4.0) **GREEN PARKING** adheres well to the underlying surface by avoiding the classic elevations on the sides of the element when subjected to pressure. GREEN PARKING is equipped with a particular expansion joint which is able to absorb any movement due to temperature variation; as the element is compact in size, movements due to temperature changes are minimal and do not damage the roots of the turf. However, you should leave a gap of 2cm between the element and the outer edge of the surface to be covered.