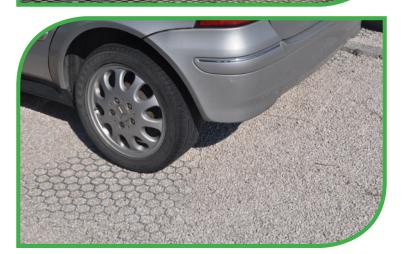

## GREEN PARKIN

GREEN PARKING is a honeycomb element made from recycled plastic with a prevalence of HDPE, designed for creating parking areas and grassy driveways. The characteristic honeycomb structure is highly resistant to the transit of any type of vehicle, thereby protecting the turf.

GREEN PARKING is made entirely from recycled plastic collected via recycling bins. This material ensures resistance to decay and to chemicals and chemical fertilizers.

GREEN PARKING is available in green, grey and black. It comes in two versions - light and heavy - measuring 40x40x4.0 with a drainage area of approximately 90%. The light version is suitable for filling with gravel.

The product is extremely quick and easy to lay, as each element is equipped with a special locking system.

GREEN PARKING's stability is due to the correct sizing of the substrate, calculated based on the capacity of the ground.