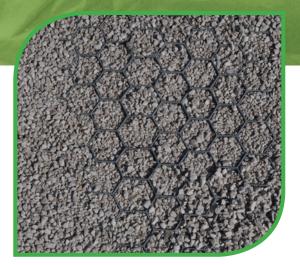

## GREEN PARKIN

GREEN PARKING is a honeycomb element made from recycled plastic with a prevalence of HDPE, designed for creating parking areas and grassy driveways. The characteristic honeycomb structure is highly resistant to the transit of any type of vehicle, thereby protecting the turf.

GREEN PARKING is made entirely from recycled plastic collected via recycling bins. This material ensures resistance to decay and to chemicals and chemical fertilizers.

GREEN PARKING is available in green, grey and black. It comes in two versions - light and heavy - measuring 40x40x4.0 with a drainage area of approximately 90%. The light version is suitable for filling with gravel.