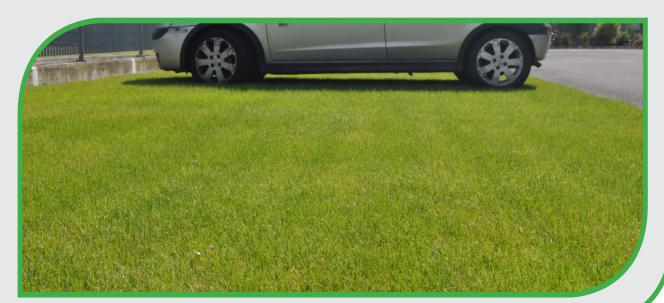

## GREEN PARKIN

GREEN PARKING is a honeycomb element made from recycled plastic with a prevalence of HDPE, designed for creating parking areas and grassy driveways. The characteristic honeycomb structure is highly resistant to the transit of any type of vehicle, thereby protecting the turf.

After they have been laid down, the cells should be filled with good quality potting soil and then watered well. After this, top up the soil according to the natural decline of the first layer, and proceed to sow the turf.