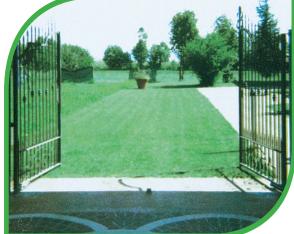

## GREEN PARKIN

GREEN PARKING is a honeycomb element made from recycled plastic with a prevalence of HDPE, designed for creating parking areas and grassy driveways. The characteristic honeycomb structure is highly resistant to the transit of any type of vehicle, thereby protecting the turf.

The plastic element called MARGHERITA, which should be pressed into the cells of «GREEN PARKING», allows you to define vehicle parking areas

Considering its compact size (40x40x4.0) **GREEN PARKING** adheres well to the underlying surface by avoiding the classic elevations on the sides of the element when subjected to pressure. GREEN PARKING is equipped with a particular expansion joint which is able to absorb any movement due to temperature variation; as the element is compact in size, movements due to temperature changes are minimal and do not damage the roots of the turf. However, you should leave a gap of 2cm between the element and the outer edge of the surface to be covered.