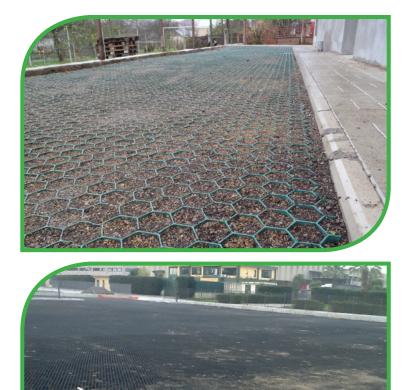

GREEN PARKING is made entirely from recycled plastic collected via recycling bins. This material ensures resistance to decay and to chemicals and chemical fertilizers.

GREEN PARKING is available in green, grey and black. It comes in two versions - light and heavy - measuring 40x40x4.0 with a drainage area of approximately 90%. The light version is suitable for filling with gravel.

The product is extremely quick and easy to lay, as each element is equipped with a special locking system.

GREEN PARKING's stability is due to the correct sizing of the substrate, calculated based on the capacity of the ground.

After they have been laid down, the cells should be filled with good quality potting soil and then watered well. After this, top up the soil according to the natural decline of the first layer, and proceed to sow the turf.