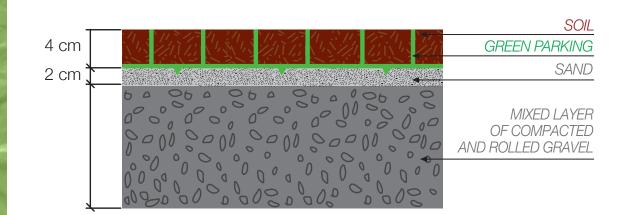

After they have been laid down, the cells should be filled with good quality potting soil and then watered well. After this, top up the soil according to the natural decline of the first layer, and proceed to sow the turf.

## **SCHEMA DI CAPITOLATO**

| 1. | Supply and laying of roadbed with quarry-run gravel, including supply,    |                    |
|----|---------------------------------------------------------------------------|--------------------|
|    | laying and measured rolling on site to a thickness of cm                  | €m²                |
| 2. | Supply and laying of sand bed for levelling, to a thickness of 2 cm       | €m²                |
| 3. | Supply and laying of GREEN PARKING cell elements, 40x40x4.0m <sup>2</sup> | € / m²             |
| 4. | Laying «MARGHERITA» elements for the demarcation of parking areas No      | € / Each           |
| 5. | Filling cells with soil m <sup>3</sup>                                    | € / m <sup>3</sup> |
| 6. | Sowing the seed mixture suitable for growing the turf m <sup>2</sup>      | €/m²               |