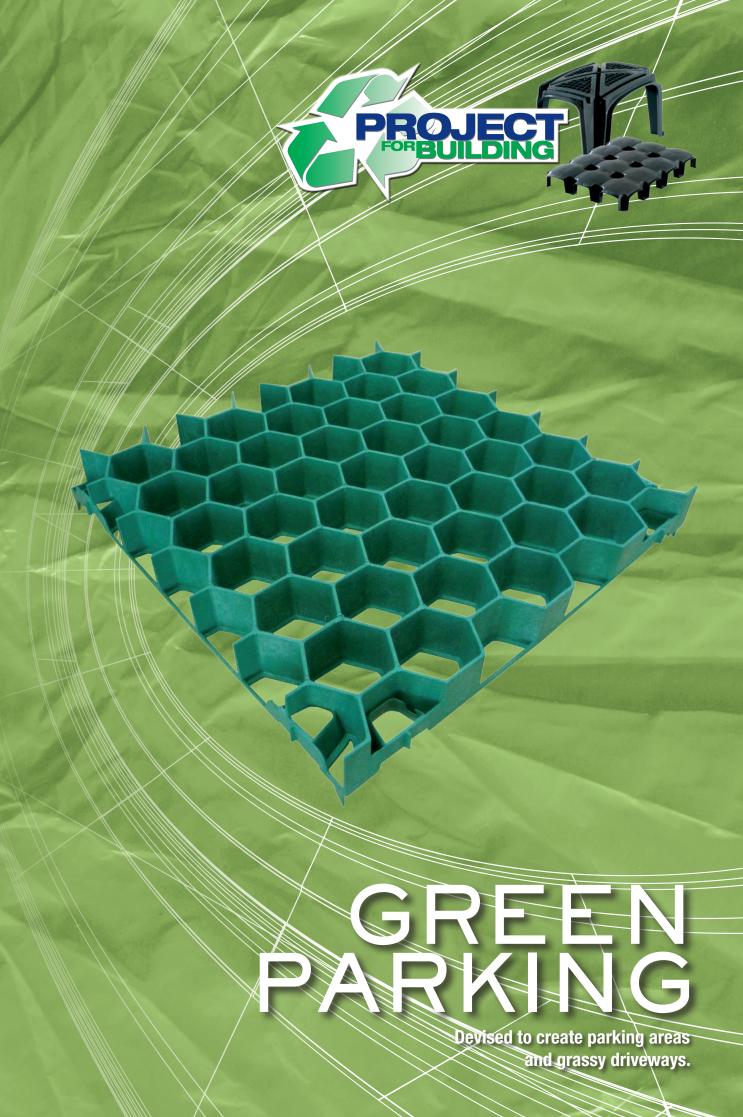

## GREEN PARKIN

GREEN PARKING is a honeycomb element made from recycled plastic with a prevalence of HDPE, designed for creating parking areas and grassy driveways. The characteristic honeycomb structure is highly resistant to the transit of any type of vehicle, thereby protecting the turf.

GREEN PARKING is made entirely from recycled plastic collected via recycling bins. This material ensures resistance to decay and to chemicals and chemical fertilizers.

GREEN PARKING is available in green, grey and black. It comes in two versions - light and heavy - measuring 40x40x4.0 with a drainage area of approximately 90%. The light version is suitable for filling with gravel.

The plastic element called MARGHERITA, which should be pressed into the cells of «GREEN PARKING», allows you to define vehicle parking areas

Considering its compact size (40x40x4.0) **GREEN PARKING** adheres well to the underlying surface by avoiding the classic elevations on the sides of the element when subjected to pressure. GREEN PARKING is equipped with a particular expansion joint which is able to absorb any movement due to temperature variation; as the element is compact in size, movements due to temperature changes are minimal and do not damage the roots of the turf. However, you should leave a gap of 2cm between the element and the outer edge of the surface to be covered.