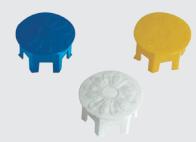

The plastic element called MARGHERITA, which should be pressed into the cells of «GREEN PARKING», allows you to define vehicle parking areas

Considering its compact size (40x40x4.0) **GREEN PARKING** adheres well to the underlying surface by avoiding the classic elevations on the sides of the element when subjected to pressure. GREEN PARKING is equipped with a particular expansion joint which is able to absorb any movement due to temperature variation; as the element is compact in size, movements due to temperature changes are minimal and do not damage the roots of the turf. However, you should leave a gap of 2cm between the element and the outer edge of the surface to be covered.