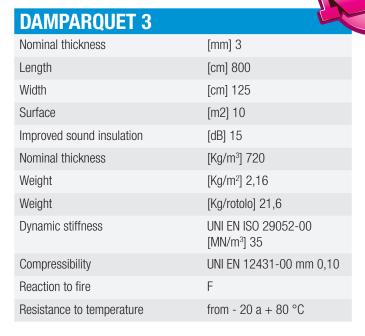

AMP STRIP to the perimeter of the room to be insulated at the point of contact between the mat and the walls.
- Roll out the DAMPARQUET mat continuously, dry on the existing floor.
- Then proceed to lay the flooring.



#### Floating parquet

One of the most frequently used methods for laying floating parquet is the positioning of interlocking parquet, without the use of glue, screws and material for assembling the parquet.



### Reflected sound and impact sound

DAMPARQUET underlay matting is suitable for both new constructions and renovations, in situations where there is a need to increase the level of acoustic protection both from impact sound and from reflected sound. This noise occurs especially with floating floors and when the correct soundproofing matting has not been fitted.





| Packaging                                                     |                                                     |
|---------------------------------------------------------------|-----------------------------------------------------|
| Roll dimensions:                                              | $125 \text{ cm x } 800 \text{ cm} = 10 \text{ m}^2$ |
| Rolls per pallet:                                             | 36                                                  |
| Weight per pallet:                                            | 778 kg                                              |
| m² per pallet:                                                | 360                                                 |
| Pallet dimensions:                                            | 120cm x120 c