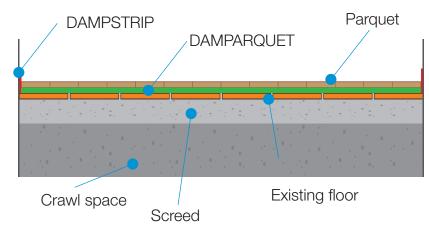

#### Installation

- Apply DAMP STRIP to the perimeter of the room to be insulated at the point of contact between the mat and the walls.
- Roll out the DAMPARQUET mat continuously, dry on the existing floor.
- Then proceed to lay the flooring.