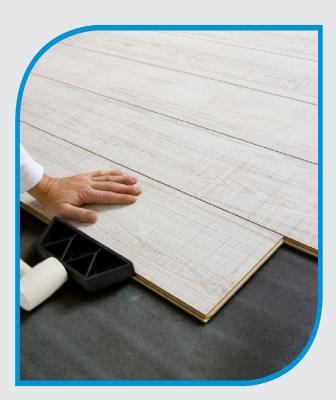

#### **Utilization**

DAMPARQUET is applied dry under wood flooring, floating parquet or similar, in order to reduce the transmission of impact noise, and it perfectly adheres to the flooring.

#### Installation

- Apply DAMP STRIP to the perimeter of the room to be insulated at the point of contact between the mat and the walls.
- Roll out the DAMPARQUET mat continuously, dry on the existing floor.
- Then proceed to lay the flooring.