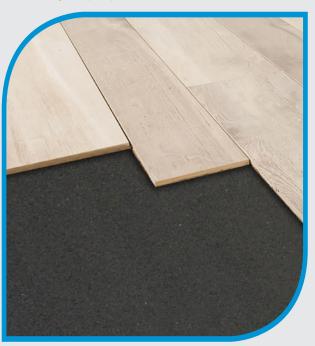

#### **Utilization**

DAMPARQUET is applied dry under wood flooring, floating parquet or similar, in order to reduce the transmission of impact noise, and it perfectly adheres to the flooring.

### Reflected sound and impact sound

DAMPARQUET underlay matting is suitable for both new constructions and renovations, in situations where there is a need to increase the level of acoustic protection both from impact sound and from reflected sound. This noise occurs especially with floating floors and when the correct soundproofing matting has not been fitted.