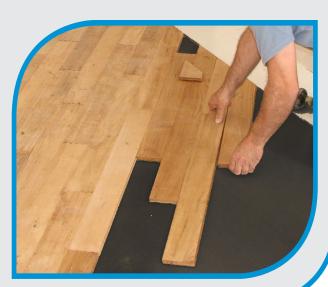

#### Floating parquet

One of the most frequently used methods for laying floating parquet is the positioning of interlocking parquet, without the use of glue, screws and material for assembling the parquet.