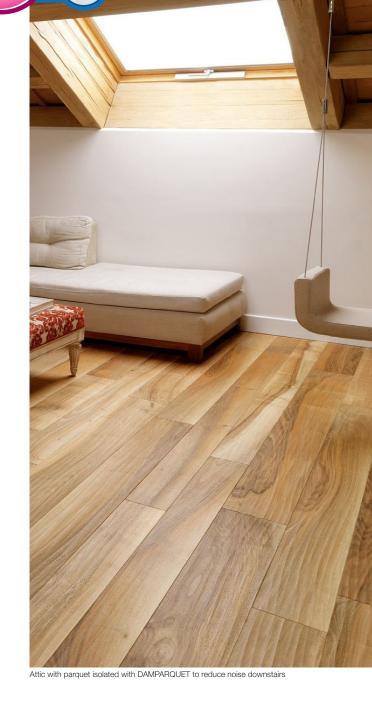

### Reflected sound and impact sound

DAMPARQUET underlay matting is suitable for both new constructions and renovations, in situations where there is a need to increase the level of acoustic protection both from impact sound and from reflected sound. This noise occurs especially with floating floors and when the correct soundproofing matting has not been fitted.